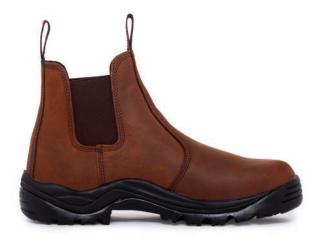

## **HIKING & CASUAL RANGE**





Rubber**Outsole** 

Phylon Midsole

Durable and slip resistant rubber outsole.

attenuation and a smooth ride.

Premium midsole cushioning material for shock

**PU**Innersole

Cushioned polyurethane innersole with enhanced durability.

**H₂O**RESISTANT

Footwear designed to shed water.







## **FIT GRID**

## **SOLE SELECTION GRID**



## MACKBOOTS.COM.AU | 1300 350 216

Mack Footwear is sold under licence from Mack Trucks, Inc. All rights reserved. "Weight disclaimer. Footwear weights are based on a men's UK8 for a single shoe or boot and a ladies UK10 for women's shoes. Due to the nature of manufacturing there will be subtle variation between pairs. Disclaimer: Every reasonable effort has been made to ensure the accuracy of the Product information in this document. This document must not be regarded as an infallible guide. **Mack Boots™** accepts no responsibility in this regard. As product details may change from time to time please contact **Mack Boots™** to gain the latest information.



AS/NZS 2210 Australian /New Zealand Standards EN - ISO 20345 European Standard