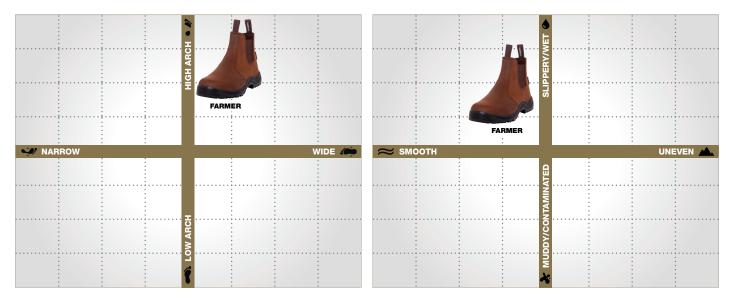

## **HIKING & CASUAL RANGE**





Rubber**Outsole** 

Phylon Midsole

Durable and slip resistant rubber outsole.

attenuation and a smooth ride.

Premium midsole cushioning material for shock

**PU**Innersole

Cushioned polyurethane innersole with enhanced durability.

**H₂O**RESISTANT

Footwear designed to shed water.







## **FIT GRID**

## **SOLE SELECTION GRID**



## MACKBOOTS.COM.AU | 1300 350 216

Mack Footwear is sold under licence from Mack Trucks, Inc. All rights reserved. "Weight disclaimer. Footwear weights are based on a men's UK8 for a single shoe or boot and a ladies UK10 for women's shoes. Due to the nature of manufacturing there will be subtle variation between pairs. Disclaimer: Every reasonable effort has been made to ensure the accuracy of the Product information in this document. This document must not be regarded as an infallible guide. **Mack Boots™** accepts no responsibility in this regard. As product details may change from time to time please contact **Mack Boots™** to gain the latest information.



AS/NZS 2210 Australian /New Zealand Standards EN - ISO 20345 European Standards ASTM F2413 American Standards