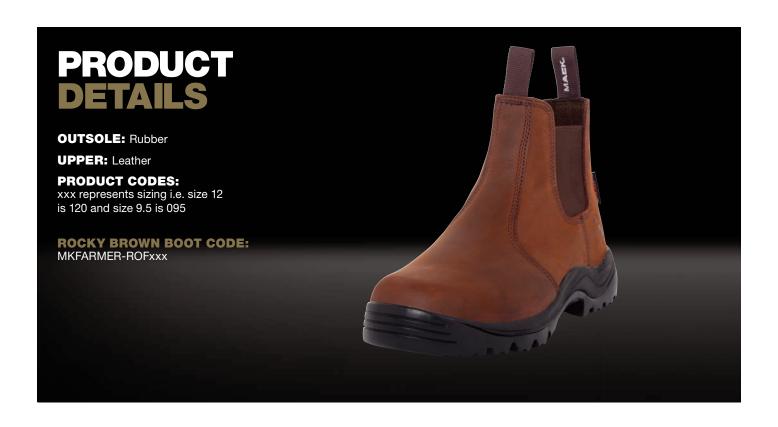

## **HIKING & CASUAL RANGE**





Rubber**Outsole** 

Phylon Midsole

Durable and slip resistant rubber outsole.

attenuation and a smooth ride.

Premium midsole cushioning material for shock

**PU**Innersole

Cushioned polyurethane innersole with enhanced durability.

**H₂O**RESISTANT

Footwear designed to shed water.







## **FIT GRID**

## **SOLE SELECTION GRID**



## MACKBOOTS.COM.AU | 1300 350 216

Mack Footwear is sold under licence from Mack Trucks, Inc. All rights reserved. "Weight disclaimer. Footwear weights are based on a men's UK8 for a single shoe or boot and a ladies UK10 for women's shoes. Due to the nature of manufacturing there will be subtle variation between pairs. Disclaimer: Every reasonable effort has been made to ensure the accuracy of the Product information in this document. This document must not be regarded as an infallible guide. **Mack Boots™** accepts no responsibility in this regard. As product details may change from time to time please contact **Mack Boots™** to gain the latest information.



AS/NZS 2210 Australian /New Zealand Standards EN - ISO 20345 European Standards