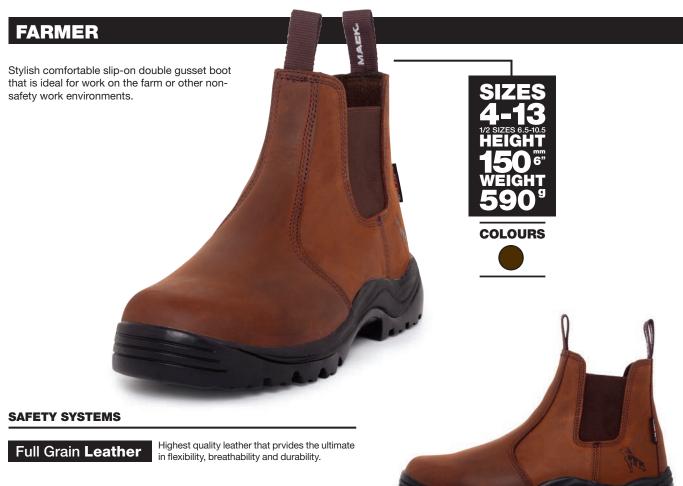

## **HIKING & CASUAL RANGE**

Rubber**Outsole** 

Phylon Midsole

Durable and slip resistant rubber outsole.

attenuation and a smooth ride.

Premium midsole cushioning material for shock

**PU**Innersole

Cushioned polyurethane innersole with enhanced durability.